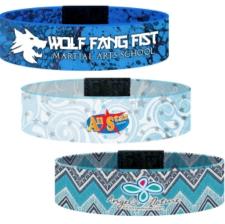

### **#C8I Elastic Wristband**

Please contact your Canadian sales or customer service representative for pricing.

#### **Highlights**

- Made of Elastic
  EQP Pricing Does Not Apply to Custom Items
- Random Samples Not Available • 7" Wristband

## Description

- COLORS AVAILABLE: Base Color is White.
- IMPRINT COLORS: Full Color Dye-Sublimation
- APPROXIMATE SIZE: 3/4" H x 7" L
- SET UP CHARGE: \$50.00(G). Standard Price Includes Full Color Dye-Sublimation on 2-Sides. Set up charges also apply to re-orders.
  PACKAGING: 2,000/master, 35\*39\*45cm/10kgs
- PLEASE NOTE: Sample Lead Time: 3-5 days Production Lead Time: 7-10 days Air Shipping: 5-7 days Prices are landed via Air Freight to any • 1 US location. Due to extreme fluctuations in air freight costs, pricing at time of order placement is subject to change. Please contact your rep for a quote. Please expect production and shipping delays from January to March due to the Chinese New Year holiday. Please take special consideration when placing any orders during these months. For more specific dates or additional information, check with your Overseas Sales Specialist or Outside Sales Rep. \*Please note: International shipments (subject to service availability) delivered to or picked up from remote and less-accessible locations are assessed an out-of-delivery area or out-of-pickup-area surcharge.