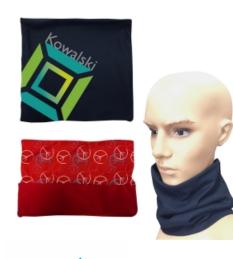

## **Highlights**

- Polar Fleece Inner, Polyester Microfiber Outer
  EQP Pricing Does Not Apply to Custom Items
- Random Samples Not Available. Please Contact Your Rep For Virtual Samples.

## **Packaging Details**

Packaging details are not available for this product.

source<del>推</del>

• APPROXIMATE SIZE: 9 1/2" x 8 1/4"

Werseas

- SET UP CHARGE: \$150.00(G). Standard Price Includes Up to 4 Color Imprint.
- PLEASE NOTE: Lead Times: 10 days sample, 35 days production, 15-17 days shipping. (Prices are landed via ocean vessel to Largo, FL.
   Additional freight charges may be incurred.) Due to extreme fluctuations in air freight costs, pricing at time of order placement is subject to change. Please contact your rep for a quote. Please expect production and shipping delays from January to March due to the Chinese New Year holiday. Please take special consideration when placing any orders during these months. For more specific dates or additional information, check with your Overseas Sales Specialist or Outside Sales Rep. \*Please note: International shipments (subject to service availability) delivered to or picked up from remote and less-accessible locations are assessed an out-of-delivery area or out-of-pickup-area surcharge.