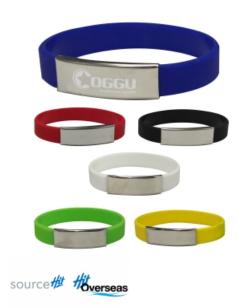

## Description

- IMPRINT COLORS: Laser Engraved Or 1-Color Imprint On Metal Plate
- APPROXIMATE SIZE: 8"
- IMPRINT AREA AND METHOD: 6/7" W x 1/4" H
- SET UP CHARGE: \$35.00(G). Set up charges also apply to re-orders.
   PACKAGING: Individual Polybag
- LEAD TIME: Sample Lead Time: 8 Days Production Lead Time: 35 Days Shipping: 5-7 day
- PLEASE NOTE: Prices are landed air to 1 US Location. Additional freight charges may be incurred. All prices and product details are subject to change without notice due to fluctuations in material, freight and tariff costs. Please verify pricing prior to placing your order.