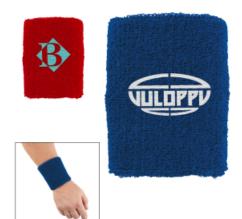

## Description

- COLORS AVAILABLE: Custom PMS Colors
- APPROXIMATE SIZE: 4" W x 3 ½" H
- SET UP CHARGE: \$50.00(G). Set up charges also apply to re-orders.
  EMBROIDERY INFORMATION: Price Includes Up To 2,000 Stitches, Max Embroidery Size: 1.75" x 2.35",
- PACKAGING: Bulk
- LEAD TIME: Sample Lead Time: 7-14 Days Production Lead Time: 30 Days Shipping: 5-7 days
   SHIPPING WEIGHT: 500/master, 16" x 20" x 14", 25lbs
- PLEASE NOTE: Prices are landed air to Largo, FL. Additional freight charges may be incurred. All prices and product details are subject to change without notice due to fluctuations in material, freight and tariff costs. Please verify pricing prior to placing your order.