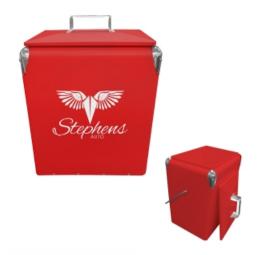

## **Highlights**

- Powder Coated And Rust Resistant Iron Exterior
  Food-Safe PP Plastic Interior
  Insulated With PU Foam

- Holds Up To 24 Cans
- Bottle Opener On Side
- 500 Piece Minimum (LTM Not Available)
- EQP pricing not available on this product.
  Random Samples Not Available. Please Contact Your Rep For Virtual Samples.

## Description

- COLORS AVAILABLE: PMS Matched Color
- APPROXIMATE SIZE: 12 ½" W x 14" H x 9 ½" D
- IMPRINT AREA AND METHOD: 1-Color, 1-Location Imprint
- LEAD TIME: 12 days sample, 65 days production, 35 days ocean shipping
  PACKAGING: Individual Carton.
- SAMPLES: Sample Fee: \$375.00(G)
- · PLEASE NOTE: Prices are based on ocean to Largo, FL. Additional freight charges may be incurred. All prices and product details are subject to change without notice due to fluctuations in material, freight and tariff costs. Please verify pricing prior to placing your order.