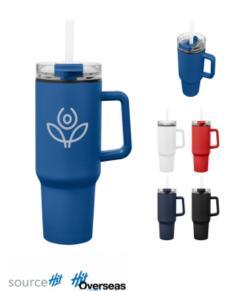

## #C19D Custom 40 Oz. RECYCLED Quest Tumbler

Please contact your Canadian sales or customer service representative for pricing.

## **Highlights**

- Recycled SS OuterRecycled PP InnerRecycled AS Lid

- Recycled PP Straw, Handle & Slider
- EQP Pricing Does Not Apply to Custom Items
- Random Samples Not Available. Please Contact Your Rep For Virtual Samples.

## Description

- COLORS AVAILABLE: Custom colors available at 15k pcs.
  IMPRINT COLORS: 1-Color printed logo or Laser Engraved Logo on 1-Location
- IMPRINT AREA AND METHOD: 3" W x 3" H
- SHIPPING WEIGHT: 20 pcs per carton, Each piece per polybag, egg-crate, 60 x 47.5 x 29 cm, 10 kgs
  LEAD TIME: Sample Lead Time: 20-22 days Standard Production Lead Times: 25-30 days Transit Time: 35-40 days Vessel to Hit's Warehouse in Largo FL
- · PLEASE NOTE: Due to extreme fluctuations in air freight costs, pricing at time of order placement is subject to change. Please contact your rep for a quote. \*Please note: International shipments (subject to service availability) delivered to or picked up from remote and less-accessible locations are assessed an out-of-delivery area or out-of-pickup-area surcharge.