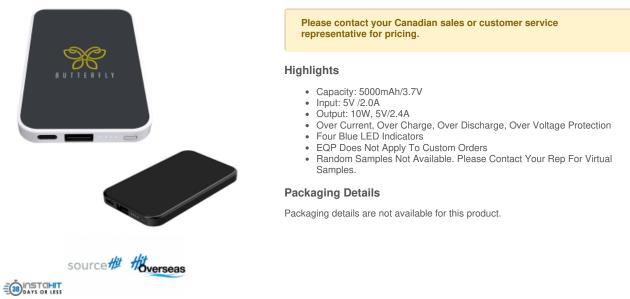

## #C17G Slim 5000 mAh Power Bank

## Description

- COLORS AVAILABLE: Black or White.
- APPROXIMATE SIZE: 4 1/2" W x 2 1/2" H x 1/2" D
- PACKAGING: Gift Box
- LEAD TIME: Proof Image Lead Time: 1-2 days Production Lead Time: 10-15 days Transit Time: 5-7 days to 1 US Location
  PLEASE NOTE: Due to extreme fluctuations in air freight costs, pricing at time of order placement is subject to change. Please contact your rep for a quote. \*Please note: International shipments (subject to service availability) delivered to or picked up from remote and less-accessible locations are assessed an out-of-delivery area or out-of-pickup-area surcharge.