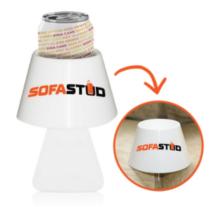

## **Highlights**

- Slim Paddle Fits Firmly Between Your Couch Cushions And A Broad Base Rests Securely On Top
- Sofa Stud Protects Your Upholstery From Accidents While Keeping Your Drink Secure
- Made Of Polypropylene
- EQP Pricing Does Not Apply To Custom Orders
- Random Samples Not Available. Please Contact Your Rep For Samples.

## Description

- APPROXIMATE SIZE: 4" W x 7" H
- IMPRINT AREA AND METHOD: Pad-Print: 5" W x 2" H. Price Includes 1-Color/1-Location Imprint.
- SET UP CHARGE: \$40.00(G). Set up charges also apply to re-orders.
  PACKAGING: Poly Bag. 56 pcs per master carton, 56x56x41 cm, 9.5 kgs
- LEAD TIME: Sample Lead Time: 14-15 days Standard Production Lead Times: 30/45/55/80/95 Vessel Shipping: 40-45 days via Ocean Freight
- PLEASE NOTE: \*Please note: International shipments (subject to service availability) delivered to or picked up from remote and lessaccessible locations are assessed an out-of-delivery area or out-of-pickup-area surcharge.