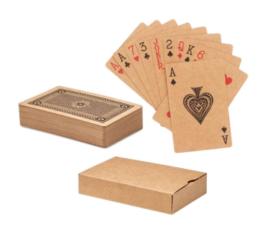

# **#C160 Recycled Playing Cards**

### Highlights

- Material: 250g/m2 Kraft Paper
  Size: 3.5" x 2.35"
  Packing: Plain brown kraft paper box with shrink wrap
  EQP Pricing Does Not Apply to Custom Items
- Random Samples Not Available. Please Contact Your Sales Rep For Virtual