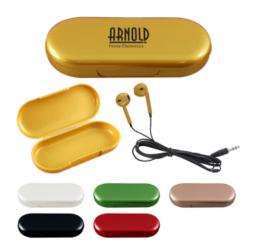

## 100 С -Highlights • Protective Plastic Clamshell Case

- Works With Most Audio Devices
  46" Cord
  3.5mm Plug

### Description

- COLORS AVAILABLE: Black, Gold, Green, Red or Rose Gold.
  APPROXIMATE SIZE: 4 <sup>1</sup>/<sub>3</sub>" W x 1 9/10" H x 4/5" D
  IMPRINT AREA AND METHOD: Case: 3" W x 1" H Earbuds: Sold Blank Only
- SET UP CHARGE: \$40.00(G), \$25.00(G) on re-orders.
  PACKAGING: Poly Bag