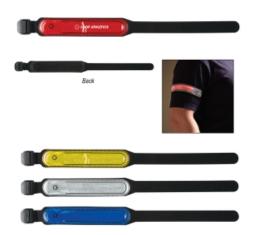

# #7825 LED Light Up Arm Band

## Highlights

- Stay Safely Visible While Running, Walking, Biking, Etc.
  Three Different Light Settings, All With Red Light
  Press Button To Cycle Through Fast Blink, Slow Blink, Solid And Off
  Elastic Self Strap With Plastic Buckle Closure
  Button Cell Batteries Included

### Description

COLORS AVAILABLE: Blue or Red all with Red Lights.