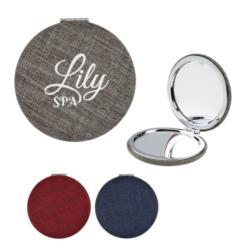

# **#7497 Arden Heathered Compact Mirror**

### Highlights

- Includes 1x And 2x Magnifications
- Convenient Travel Size

## Description

- COLORS AVAILABLE: Red.
   IMPRINT COLORS: Standard Silk-Screen Colors
- APPROXIMATE SIZE: 2 3/4" Diameter
- IMPRINT AREA AND METHOD: 1 1/2" Diameter
  SET UP CHARGE: C\$53.60(G) per side. C\$33.50(G) on re-orders.
  MULTI-COLOR IMPRINT: Not Available
- SECOND SIDE IMPRINT: Add C\$0.37(G) per piece.