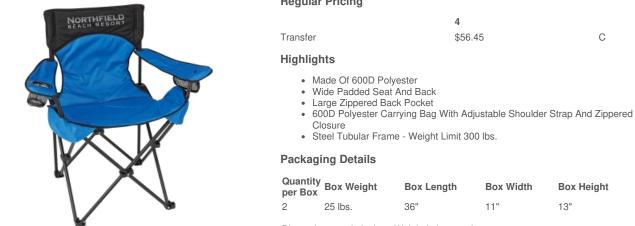

## #7055 Deluxe Padded Folding Chair With Carrying Bag

Dimensions are in inches. Weight is in pounds.

С

## Description

- · COLORS AVAILABLE: Royal Blue with Black Trim.
- IMPRINT COLORS: Standard Transfer Colors
- APPROXIMATE SIZE: 33 ½" W x 36" H x 21" D
- IMPRINT AREA AND METHOD: Chair Front: 12" W x 3 3/4" H Chair Back or Bag: 12" W x 4" H Chair: Standard Front, Optional Back or Bag: Add \$1.00(G) per position, per piece. Standard Imprint Area is the Chair Front. Optional Imprint Area is the Chair Back or Bag. Imprint on Standard Location Unless Otherwise Specified on Order. For Printing on Multiple Positions, Add \$50.00(G) Set Up Plus \$1.00(G) Per Piece. • SET UP CHARGE: \$50.00(G) per color, per position. \$25.00(G) on re-orders.
- MULTI-COLOR IMPRINT: Transfer: Add .50(G) per extra color, per position, per piece. \*4-Color Process: Total Set Up Charge: \$200.00(G). One Color included in price, 3 additional colors at .50(G) per color, per position, per piece. Set Up Charges also apply to re-orders. Additional production time required.
- OPTIONAL: Orders for blank chairs will ship with bags separate and unassembled. To insert chairs in their carrying bags, please add \$0.85(G) per piece.
- PACKAGING: Bulk

## **Regular Pricing**