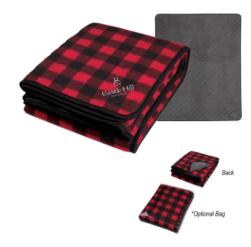

### **Highlights**

- Large 62" x 48" 100% Plush Polyester
- Surface Washable

## Description

- COLORS AVAILABLE: Red with Black or White with Black.
- IMPRINT AREA AND METHOD: 5" Diameter
- OPTIONAL: Carrying Strap: Add 1.00(G) per piece. Roll Blanket: Add \$1.25(G) per piece. Storage Bag: Add \$1.50(G) per piece. For insertion add an additional \$1.75(G) per piece. White Ribbon With Full Color Custom Card: Add \$2.89(G) per piece plus \$50.00(G) set up charge. Must specify #BLANKETCARD on order. Production Time: 10 days after proof approval. Note: Blankets are shipped bulk, unrolled unless special packaging is requested.
- EMBROIDERY INFORMATION: Price includes up to 7 thread colors and 5,000 stitches.
- THREAD COLORS: All standard Madeira thread colors. Add. 35(G) per blanket for Metallic Gold & Silver, per 1,000 stitches.
- TAPE CHARGE: \$100.00(G) for all new orders. For designs exceeding 5,000 stitches, add \$35.00(G) per each additional 1,000 stitches to the embroidery tape charge and .35(G) running charge for every additional 1,000 stitches to the price of the blanket. Additional stitch charges also apply to all free tape orders.
- PACKAGING: Bulk
- OPTIONAL PATCHES: Visit patch page for pricing & information. Leather Patch <u>0PATCH6</u>, Leatherette Patch <u>0PATCH1</u> or Woven Patch Round: <u>0PATCH4</u> Square or Rectangle: <u>0PATCH5</u>
- LIFESTYLE IMAGE: The #7001 Northwoods Plaid Blanket is available in our lifestyle library <u>Click here</u> to see and share the lifestyle image of the #7001 Northwoods Plaid Blanket.