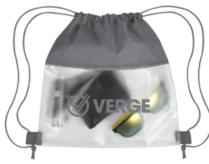

# #3832 Reflective Heathered Frost Drawstring Bag

### Highlights

- Made Of Combo: 300D Polyester And .2MM PVC
- Drawstring Closure
  Reflective Strip Accent
  Spot Clean/Air Dry

# Description

- COLORS AVAILABLE: Frost with Gray or Olive.IMPRINT COLORS: Standard Silk-Screen Colors
- APPROXIMATE SIZE: 11 ¾" W x 11 ¾" H
- IMPRINT AREA AND METHOD: 8" W x 4" H
- SET UP CHARGE: \$40.00(G) per color. \$25.00(G) on re-orders.
- MULTI-COLOR IMPRINT: Add .25(G) per extra color, per piece. (2 Color Maximum)
- PACKAGING: Bulk
- PLEASE NOTE: Material color might vary slightly from piece to piece or lot to lot due to the nature of the custom fabric.