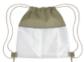

# #3832 Reflective Heathered Frost Drawstring Bag

### Highlights

- Made Of Combo: 300D Polyester And .2MM PVC
- Drawstring Closure
  Reflective Strip Accent
  Spot Clean/Air Dry

# Description

- COLORS AVAILABLE: Frost with Gray or Olive.IMPRINT COLORS: Standard Silk-Screen Colors
- APPROXIMATE SIZE: 11 ¾" W x 11 ¾" H
- IMPRINT AREA AND METHOD: 8" W x 4" H
- SET UP CHARGE: \$40.00(G) per color. \$25.00(G) on re-orders.
- MULTI-COLOR IMPRINT: Add .25(G) per extra color, per piece. (2 Color Maximum)
- PACKAGING: Bulk
- PLEASE NOTE: Material color might vary slightly from piece to piece or lot to lot due to the nature of the custom fabric.