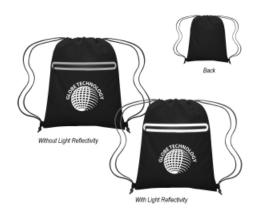

# **#3817 Farsight Reflective Drawstring Sports Pack**

# Highlights

- Made Of 660D Water-Resistant Polyester
- Drawstring Closure With Reflective Stitching
  Large Front Pocket With Reflective Zipper
  Spot Clean/Air Dry

### Description

- COLORS AVAILABLE: Black.
- IMPRINT COLORS: Standard Silk-Screen Colors

- APPROXIMATE SIZE: 14" W x 16 ½" H
  IMPRINT AREA AND METHOD: 7" W x 5" H
  SET UP CHARGE: \$45.00(G), \$25.00(G) on re-orders.
  MULTI-COLOR IMPRINT: Not Available
- PACKAGING: Bulk