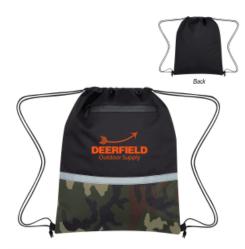

#### Highlights

- Made Of 600D Polyester
- Reflective Strip Accent
   Front Zippered Pocket
   Drawstring Closure

- Spot Clean/Air Dry

## Description

- COLORS AVAILABLE: Black With Camouflage Accent.
- IMPRINT COLORS: Standard Silk-Screen or Transfer Colors
- APPROXIMATE SIZE: 14" W x 17" H IMPRINT AREA AND METHOD: 6" W x 5" H
- SET UP CHARGE: \$50.00(G) per color. \$25.00(G) on re-orders.
- MULTI-COLOR IMPRINT: Transfer: Add \$0.50(G) per extra color, per piece. \*4-Color Process: Total Set Up Charge: \$200.00(G). One Color included in price, 3 additional colors at \$0.50(G) per color, per piece. Set Up Charges also apply to re-orders. Additional production time
- PACKAGING: Bulk
- PLEASE NOTE: This item is made from cutting materials from a pattern. As a result, each individual item will vary slightly in appearance where
  the pattern shifts placement.