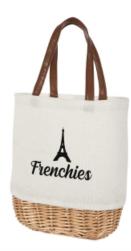

# #3585 Petrillo Basket Tote Bag

## Description

- COLORS AVAILABLE: Natural.

  IMPRINT COLORS: Standard Silk-Screen Colors

  APPROXIMATE SIZE: 10 ½" W x 9 1/8" H x 4 ½" D
- IMPRINT AREA AND METHOD: ST W X 4" H
   SET UP CHARGE: \$45.00(G) per side. \$25.00(G) on re-orders.
   MULTI-COLOR IMPRINT: Not Available
- SECOND SIDE IMPRINT: Add .50(G) per piece.
- PACKAGING: Bulk

## Highlights

- Made Of Combo: 4 Oz. Laminated Cotton Canvas And Wicker
- 12" Leatherette HandlesSpot Clean/Air Dry