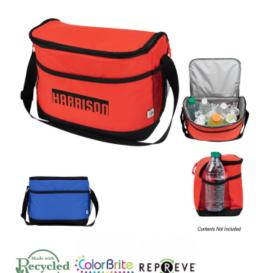

# **Highlights**

- Made From Post Consumer Recycled Materials
- REPREVE® Is The Global Leader In Recycled Performance Fibers. They Have Transformed Billions Of Recycled Materials Into More Sustainable Polyester Using Cutting-Edge Textile Technology.

  REPREVE® Our Ocean™ Is A Premium Collection Of Fiber And Resin
- Sourced From Materials At High Risk Of Entering The Ocean.
- REPREVE® Keeps Materials Out Of Landfills And Oceans, Conserves Electricity And Water And Reduces Greenhouse Emissions And Petroleum Use.
- Recycled Polyester (rPET) Is Obtained By Melting Down Existing Plastic Bottles And Other Material Sources To Create New Polyester Fiber
- Lining, Shoulder Strap, Elastic Pockets, Zipper, Handles And Buckle Are Not rPET
- 12C Silver PEVA Lining With 4MM PE Foam
- Zippered Main Compartment
- Adjustable 33" Shoulder Strap
- Side Mesh Pockets
- Holds Up To 6 Cans
- Spot Clean/Air Dry

# Description

- · COLORS AVAILABLE: Black with Royal Blue or Red.
- IMPRINT COLORS: Standard Silk-Screen or Transfer Colors
   APPROXIMATE SIZE: 10 ½" W x 8" H x 5 ½" D
- IMPRINT AREA AND METHOD: 8" W x 3" H
- SET UP CHARGE: \$50.00(G) per color. \$25.00(G) on re-orders.
- MULTI-COLOR IMPRINT: Transfer: Add .50(G) per extra color, per piece. \*4-Color Process: Total Set Up Charge: \$200.00(G). One Color included in price, 3 additional colors at .50(G) per color, per piece. Set Up Charges also apply to re-orders. Additional production time required.
- PACKAGING: Bulk.
- · LIFESTYLE IMAGE: The #35094 Repreve® RPET Cooler Lunch Bag is available in our lifestyle library Click here to see and share the lifestyle image of the #35094 - Repreve® RPET Cooler Lunch Bag.