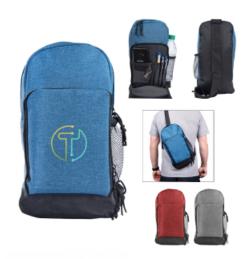

## **Highlights**

- Made of 600D Polyester
- Double Zippered Main Compartment
- Double Zippered Front Pocket With Multiple Interior Pockets
- Adjustable Shoulder Strap
- Can Be Worn On The Right Or Left Side
- · Side Mesh Pocket
- Fits Devices Up To 9"
- · Spot Clean/Air Dry

## Description

- · COLORS AVAILABLE: Heathered: Blue, Gray or Red.
- IMPRINT COLORS: Standard Silk-Screen or Transfer Colors
- APPROXIMATE SIZE: 7" W x 14" H x 3" D
- IMPRINT AREA AND METHOD: Silk-Screen or Transfer: 3" W x 4 ½" H Embroidered: 3 ¼" W x 3 ¼" H SET UP CHARGE: Silk-Screen or Transfer: \$50.00(G) per color. \$25.00(G) on re-orders.
- MULTI-COLOR IMPRINT: Transfer: Add .50(G) per extra color, per piece. \*4-Color Process: Total Set Up Charge: \$200.00(G). One Color included in price, 3 additional colors at .50(G) per color, per piece. Set Up Charges also apply to re-orders. Additional production time required.
- EMBROIDERY INFORMATION: Price includes up to 7 thread colors and 5,000 stitches.
- THREAD COLORS: All standard Madeira thread colors. Add .35(G) per bag for Metallic Gold & Silver, per 1,000 stitches.
- TAPE CHARGE: \$100.00(G) for all new orders. For designs exceeding 5,000 stitches, add \$35.00(G) per each additional 1,000 stitches to the embroidery tape charge and .35(G) running charge for every additional 1,000 stitches to the price of the bag. Additional stitch charges also apply to all free tape orders.
- PACKAGING: Bulk
- LIFESTYLE IMAGE: The #35032 Layover Tablet Sling Backpack is available in our lifestyle library. Click here to see and share the lifestyle image of the #35032 Layover Tablet Sling Backpack