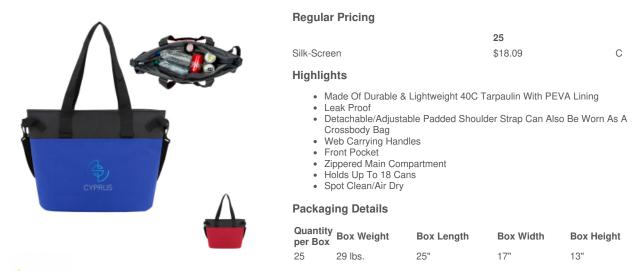

## #35026 Excursion Cooler Bag

Dimensions are in inches. Weight is in pounds.

## Description

olorBrite

- COLORS AVAILABLE: Red or Royal Blue.
- IMPRINT COLORS: Standard Silk-Screen or Transfer Colors

- APPROXIMATE SIZE: 12 ½" W x 13" H x 5" D
  IMPRINT AREA AND METHOD: 5" W x 7" H
  SET UP CHARGE: \$50.00(G) per color. \$25.00(G) on re-orders.
  MULTI-COLOR IMPRINT: Transfer: Add. 50(G) per extra color, per piece. \*4-Color Process: Total Set Up Charge: \$200.00(G). One Color included in prince of additional and the formation of the production time and the pro
- included in price, 3 additional colors at .50(G) per color, per piece. Set Up Charges also apply to re-orders. Additional production time required.
- PACKAGING: Bulk