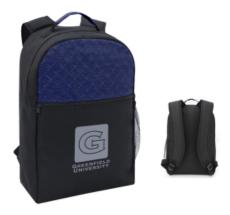

## **Highlights**

- Made Of Combo: 600D Polyester And Embossed Polycanvas
- Adjustable Padded Shoulder Straps And Web Carrying Handle
- Side Mesh Pocket
- Zippered Main Compartment And Padded Back
- Front Zippered Pockets
- Spot Clean/Air Dry

# Description

- · COLORS AVAILABLE: Navy.
- IMPRINT COLORS: Standard Silk-Screen or Transfer Colors
- APPROXIMATE SIZE: 17 1/2" W x 15 1/2" H, 4 1/2" Bottom Gusset
- IMPRINT AREA AND METHOD: Silk-Screen or Transfer: 9" W x 6" H Embroidered: 4" Diameter
- SET UP CHARGE: Silk-Screen or Transfer: \$50.00(G) per color. \$25.00(G) on re-orders.
- INDIVIDUAL PERSONALIZATION: Initials Add \$5.00(G) per bag to the embroidered price. Names Add \$8.00(G) per bag to the embroidered price. Note Names and Initials not to exceed 1" height and not smaller than ½".
- MULTI-COLOR IMPRINT: Silk-Screen: Add .50(G) per extra color, per piece. (2 Color Maximum) Transfer: Add .50(G) per extra color, per piece. \*4-Color Process: Total Set Up Charge: \$200.00(G). One Color included in price, 3 additional colors at .50(G) per color, per piece. Set Up Charges also apply to re-orders. Production Time: 5-7 days after proof approval.
- EMBROIDERY INFORMATION: Price includes up to 7 thread colors and 5,000 stitches.
- THREAD COLORS: All standard Madeira thread colors. Add .35(G) per bag for Metallic Gold & Silver, per 1,000 stitches.
- TAPE CHARGE: \$100.00(G) for all new orders. For designs exceeding 5,000 stitches, add \$35.00(G) per each additional 1,000 stitches to the embroidery tape charge and .35(G) running charge for every additional 1,000 stitches to the price of the bag. Additional stitch charges also apply to all free tape orders.
- PACKAGING: Bulk
- OPTIONAL PATCHES: Visit patch page for pricing & information. Flex Patch <u>0PATCH18</u>
- LIFESTYLE IMAGE: The #35004 Diamond Backpack is available in our lifestyle library <u>Click here</u> to see and share the lifestyle image of the #35004 Diamond Backpack.