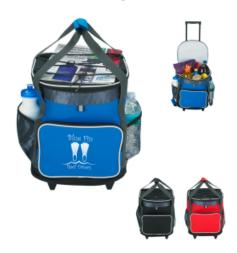

## #3116 24 Can Rolling Cooler

Description

• COLORS AVAILABLE: Black, Red or Royal Blue.

Please contact your Canadian sales or customer service representative for pricing.

## Highlights

- Made Of 420D Polyester
   Holds Up To 24 Cans
   Front Zippered Pocket
   Two Side Pockets And Bungee Cords On Top
- PEVA Lining
  Retractable Auto Lock Handle, Rolling Cooler With Nylon Wheels
  24" Carrying Handles With Velcro® Closure
  Spot Clean/Air Dry