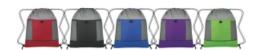

## Description

- COLORS AVAILABLE: Black, Lime Green, Orange, Purple, Red or Royal Blue, all with Gray Trim.
  APPROXIMATE BAG SIZE: 14" W x 16 ¾" H
  IMPRINT AREA AND METHOD: 5" W x 5" H