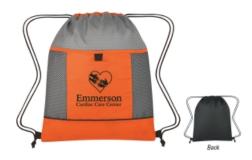

## Highlights

- Made Of 190T Polyester
  Swivel Clip For Attachment
  Bag Folds To Fit Into Pouch 2 ¾" W x 4 ½" H

## Description

- COLORS AVAILABLE: Black, Lime Green, Orange, Purple, Red or Royal Blue, all with Gray Trim.
  APPROXIMATE BAG SIZE: 14" W x 16 ¾" H
  IMPRINT AREA AND METHOD: 5" W x 5" H