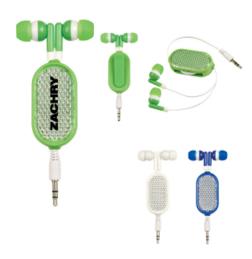

## #2797 Reflective Retractable Earbuds

# Highlights

- Pull To Extend And Retract
- Back Clip For Secure Placement
  Works With Most Audio Devices
  31" Cord

#### Description

- COLORS AVAILABLE: Blue, Green or White.IMPRINT COLORS: Standard Pad-Print Colors
- APPROXIMATE SIZE: 4 1/4" W x 1" H
- IMPRINT AREA AND METHOD: 1 1/4" W x %" H
- SET UP CHARGE: \$40.00(G) per color. \$25.00(G) on re-orders.
  MULTI-COLOR IMPRINT: Add .25(G) per extra color, per piece. (2 Color Maximum)
- PACKAGING: Poly Bag