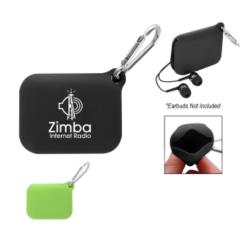

## Highlights

- Made Of Silicone

- Carabiner Attachment
  Squeeze To Open
  Store And Carry Your Favorite Tech Accessories

## Description

- COLORS AVAILABLE: Black or Lime Green.

  IMPRINT COLORS: Standard Silk-Screen Colors

  APPROXIMATE SIZE: 2" W x 2 ¾" H

  IMPRINT AREA AND METHOD: 1" W x 1" H

  SET UP CHARGE: \$40.00(G) per side. \$25.00(G) on re-orders.