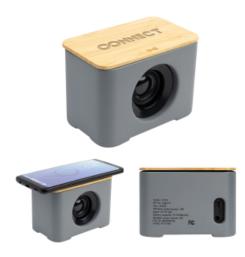

## **Highlights**

- · Cement Speaker With Bamboo Charging Pad
- Charge Qi Enabled Devices Wirelessly By Placing Compatible Device On Top Of Charging Pad
- Wireless Speaker Featuring High Definition Bluetooth® Technology
- Simply Pair With Your Device To Enjoy Dynamic Stereo Sound
- Output: 5W
- Features A Micro-USB Input (Cord Included)
- Pairs From Up To 30 Feet Away
  Up To 2 Hours Of Play Time
- The Bluetooth® word mark and logos are registered trademarks owned by the Bluetooth SIG, Inc. and any use of such marks by Hit Promotional Products, Inc. is under license. Other trademarks and trade names are those of their respective owners.

## Description

- COLORS AVAILABLE: Gray.
- IMPRINT COLORS: Laser Engraves Tone On Tone. No Oxidation.
   APPROXIMATE SIZE: 4 ¼" W x 3" H x 2 ½" D
- IMPRINT AREA AND METHOD: 3" W x ½" H
- SET UP CHARGE: \$45.00(G), \$25.00(G) on re-orders.
- INDIVIDUAL PERSONALIZATION: Laser Engraved: Add \$100.00(G) set up charge plus .75(G) per piece in addition to Laser run charge. Set up charges also apply on re-orders.
- PACKAGING: Gift Box
- . SHIPPING: Please note this item is not eligible to ship via air freight. All orders will ship ground, and only into the continental US.
- LIFESTYLE IMAGE: The #25025 Rolling Stone Speaker & Wireless Charger is available in our lifestyle library. Click here to see and share the lifestyle image of the #25025 Rolling Stone Speaker & Wireless Charger .
- PLEASE NOTE: Bamboo products are prone to color variances and will vary between dye lots. Color variances are to be expected as no two bamboo products will be the exact same shade even within the same dye lot. Laser appearance will vary from piece to piece due to bamboo color variations. Small text is not recommended for laser engraved imprints.