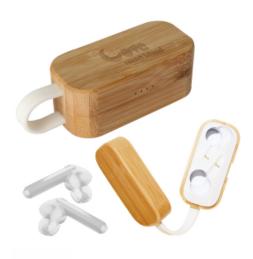

# #25012 TWS Earbuds In Bamboo Charging Case

## **Highlights**

- Features High Definition Bluetooth® 5.0 Wireless Technology And Built-In Microphone With Volume Control
- Simply Pair With Your Device To Enjoy Dynamic Stereo Sound Or Receive Hands-Free Calls
- Store Earbuds In Magnetic Charging Base
- Press Earbuds To Advance Through Selections And Answer/End Calls
- Hands-Free Design
- Works With Most Audio Devices Features A Type-C Input (Cord Included)
- Pairs From Up To 30 Feet Away
- Requires Your Phone's Charging Cord To Charge Your Device
- The Bluetooth® word mark and logos are registered trademarks owned by the Bluetooth SIG, Inc. and any use of such marks by Hit Promotional Products®, Inc. is under license. Other trademarks and trade names are those of their respective owners.

## Description

- COLORS AVAILABLE: Bamboo.
- IMPRINT COLORS: Laser Engraves Tone On Tone. No Oxidation.
- APPROXIMATE SIZE: 3 3/4" W x 1 1/2" H
- IMPRINT AREA AND METHOD: 2" W x 1" H
- SET UP CHARGE: \$45.00(G), \$25.00(G) on re-orders.
- INDIVIDUAL PERSONALIZATION: Add \$100.00(G) set up charge plus .75(G) per piece. Set up charges also apply on re-orders.
- PACKAGING: Bulk
- PLEASE NOTE: Bamboo products are prone to color variances and will vary between dye lots. Color variances are to be expected as no two bamboo products will be the exact same shade even within the same dye lot. Laser appearance will vary from piece to piece due to bamboo color variations. Small text is not recommended for laser engraved imprints. \*Item contains one or more small magnets. Keep out of reach of children. See general information for details.