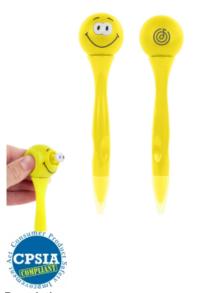

## Highlights

Removable Cap

• Eyes Pop Out With A Gentle Squeeze

#### Description

- COLORS AVAILABLE: Yellow.
- IMPRINT COLORS: Standard Pad-Print Colors
- APPROXIMATE SIZE: 6 1/2" H
- IMPRINT AREA AND METHOD: ½" Diameter
  SET UP CHARGE: \$40.00(G), \$25.00(G) on re-orders.
  MULTI-COLOR IMPRINT: Not Available
- PACKAGING: Bulk
- REFILLS: Black ink, medium point.
- PLEASE NOTE: Assorted colors must be ordered in increments of 50.