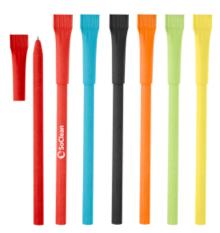

## Highlights

- Made Of Paper
- Removable Cap

## Description

- COLORS AVAILABLE: Black, Blue, Lime Green, Orange, Red or Yellow.
  IMPRINT COLORS: Standard Silk-Screen Colors
- APPROXIMATE SIZE: 5 1/2" H
- IMPRINT AREA AND METHOD: 1 ½" W x 3/16" H
  SET UP CHARGE: \$40.00(G), \$25.00(G) on re-orders.
  MULTI-COLOR IMPRINT: Not Available
- PACKAGING: Bulk
- REFILLS: Black ink, medium point.
- PLEASE NOTE: Assorted colors must be ordered in increments of 50.