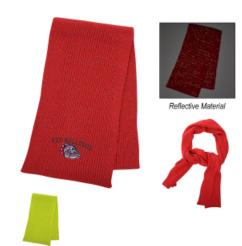

## #1012 Go & Glow Reflective Scarf

# Description

- COLORS AVAILABLE: Orange, Red or Yellow.
- APPROXIMATE SIZE: 60" L x 8 1/4" W
- IMPRINT AREA AND METHOD: 4" Diameter

- IMPRINT AREA AND METHOD: 4 Diameter
  EMBROIDERY INFORMATION: Price includes up to 7 thread colors and 5,000 stitches.
  THREAD COLORS: All standard Madeira thread colors. Add .35(G) per item for Metallic Gold & Silver, per 1,000 stitches.
  TAPE CHARGE: \$100.00(G) for all new orders. For designs exceeding 5,000 stitches, add \$35.00(G) per each additional 1,000 stitches to the embroidery tape charge and .35(G) running charge for every additional 1,000 stitches to the price of the scarf. Additional stitch charges also apply to all free tape orders.
- PACKAGING: Bulk