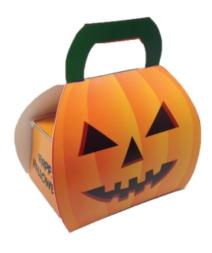

### Highlights

- Pumpkin box laminated for a high gloss finish.
  Custom packaging with four color printing and laminate on printed side.
  Boxes ship flat and require assembly.
  What's In Your Box? Great custom packaging box value in the shape of a
- Price includes custom packaging box only.

- DIMENSIONS: 3.8" W x 4.4" H x 2.1" D
  FOUR COLOR PRINTING AREA: 3.8" W x 4.4" H x 2.1" D
  SHIPPING WEIGHT: 1000 case / 28 lbs. Box dim. are 14" x 14" x 14".
- FOB ZIP: 08031