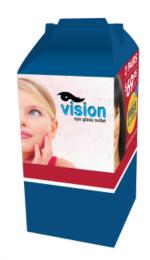

# **#ZBOX-GABLE** Gable Box

## Highlights

Custom Full Color Gable Box Laminated For A High Gloss Finish

Made In USA

### Description

- COLOR AVAILABLE: White.
- IMPRINT COLORS: 4 Color Process

- IMPRINT OCCORDS: 4 Cold Flocess
  APPROXIMATE SIZE: 3.18" W x 5.83" H x 3.19" D
  IMPRINT AREA AND METHOD: 3.18" W x 5.83" H x 3.19" D
  SET UP CHARGE: \$65.00(G), \$32.50(G) on re-orders. Price includes four color printing and laminate on printed side.
  SHIPPING WEIGHT: 750 case / 42 lbs. Box dim. are 19.125" x 11.375" x 12.625".
- FOB ZIP: NJ, 08031
- PLEASE NOTE: Boxes ship flat and require assembly.