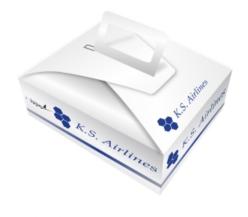

# **#ZBOX-CUPCAKE** Cupcake Box

# Highlights

- Custom Full Color Cupcake Box With Handle Laminated For A High Gloss
- Finish
  Cupcakes Not Included
  Made In USA

### Description

- COLOR AVAILABLE: White.
- IMPRINT COLORS: 4 Color Process

- APPROXIMATE SIZE: 7.43" W x 5.36" H x 5.69" D
  IMPRINT AREA AND METHOD: 7.43" W x 5.36" H x 5.69" D
  SET UP CHARGE: \$65.00(G), \$32.50(G) on re-orders. Price includes 4 color printing on box and laminate on printed side.
  SHIPPING WEIGHT: 750 case / 48 lbs. Box dim. are 24" x 24" x 24".
- FOB ZIP: NJ, 08031
- PLEASE NOTE: Boxes ship flat and require assembly.