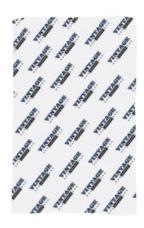

## **#TOWEL-RALLY-01 Rally Towel - Dye Sublimated**

## Highlights

- Features Full Color Edge-To-Edge Graphics On One Side
- Show Your Team Spirit With Colorful Rally Towels
- Perfect For Giveaways, Sporting & Outdoor Events, Schools And More

Dimensions are in inches. Weight is in pounds.

- . COLOR AVAILABLE: White.
- IMPRINT COLORS: Full Color Dye Sublimation
- APPROXIMATE SIZE: 13" W x 16" H
  IMPRINT AREA AND METHOD: 13" W x 16" H
- SET UP CHARGE: \$48.00(G), \$24.00(G) on re-orders.
- PMS COLOR MATCH: Add \$40.00(G) per color.
- SHIPPING WEIGHT: 100 per box / 15 lbs. Box dim: 14" x 14" x 14"