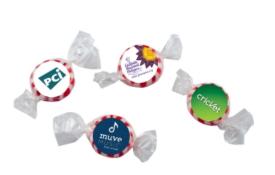

# **#STARLITE01 Individually Wrapped Starlite Breath Mints**

# Highlights

- Individually Wrapped Starlite Breath Mints Personalized With Your Logo
- Great Item For Trade Shows, Hotels, Restaurants And More.

## Description

- COLORS AVAILABLE: Wrapper: Clear. Label: White.
  APPROXIMATE SIZE: 2" W x 1" H x 0.25" D
- IMPRINT AREA AND METHOD: Label: 0.71" Diameter
- SET UP CHARGE: \$60.00(G), \$30.00(G) on re-orders. Price includes 4 color process on white label.
  SHIPPING WEIGHT: 2500 per case / 35 lbs. Box dimensions: 14" x 14" x 14"
  FOB ZIP: NJ, 08031