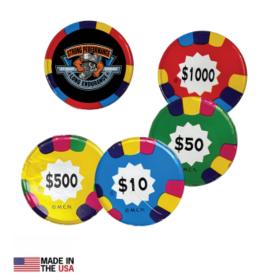

## Highlights

Individually Foil Wrapped Chocolate Poker Chips
Price Includes Full Color Decal, Laminated For A High Gloss Finish
Candy Made In USA

Dimensions are in inches. Weight is in pounds.

Description

- COLORS AVAILABLE: Foil Wrapper: Multi-Color.
  APPROXIMATE SIZE: 1.5" Diameter
- IMPRINT AREA AND METHOD: Decal: 1.375" Diameter
- SET UP CHARGE: \$60.00G), \$30.00G) on re-orders. Price includes a four color laminated decal.
  SHIPPING WEIGHT: 2,000 case / 16 lbs. Box dim are 14" x 14" x 14".
  FOB ZIP: NJ, 08031