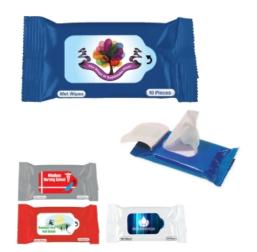

## Highlights

Contains 10 Pet Wipes

Resealable Package

#### Description

- COLORS AVAILABLE: Blue, Red or White.
  IMPRINT COLORS: 4-Color Process on a White Label
  APPROXIMATE SIZE: 3.125" W x 5.5" H x 0.5" D
- IMPRINT AREA AND METHOD: 2.815" W x 1.6142" H
   SET UP CHARGE: \$45.00(G), \$25.00(G) on re-orders.