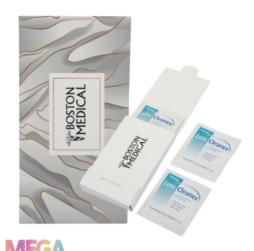

## **#LENS-KIT-1 Lens Wipes Pocket Kit**

### Highlights

- Features Full Color Edge-To-Edge Graphics
  Includes 3 Lens Cleaner Wipes
  Ideal For Eyeglasses, Sunglasses, Camera Lenses And Device Screens

# Description

- COLOR AVAILABLE: White.
- IMPRINT COLORS: 4 Color Process
   APPROXIMATE SIZE: 2.25" W x 3.625" H x 0.5" D
   IMPRINT AREA AND METHOD: 3" W x 8" H
- SET UP CHARGE: \$65.00(G), \$32.50(G) on re-orders.. Price includes 4 color process on box exterior.
- PACKAGING: Bulk
- FOB ZIP: NJ, 08031