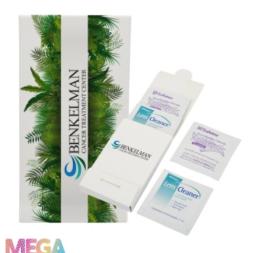

## Highlights

- Features Full Color Edge-To-Edge Graphics
  Includes 2 Lens Cleaner Wipes And 2 Antiseptic Towelettes
  Ideal For Eyeglasses, Sunglasses, Camera Lenses And Device Screens

# • COLOR AVAILABLE: White.

- IMPRINT COLORS: 4 Color Process
   APPROXIMATE SIZE: 2.25" W x 3.625" H x 0.5" D
   IMPRINT AREA AND METHOD: 3" W x 8" H
- $\bullet \ \ \mathsf{SET} \ \mathsf{UP} \ \mathsf{CHARGE:} \$ 65.00(\mathsf{G}), \, \$ 32.50(\mathsf{G}) \ \mathsf{on} \ \mathsf{re}\text{-}\mathsf{orders}. \ \mathsf{Price} \ \mathsf{includes} \ \mathsf{4} \ \mathsf{color} \ \mathsf{process} \ \mathsf{on} \ \mathsf{box} \ \mathsf{exterior}.$
- PACKAGING: Bulk
- FOB ZIP: NJ, 08031