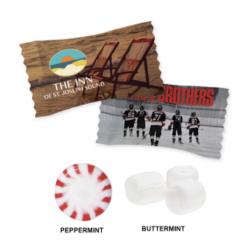

## #IWM-MINTS-FC Individually Wrapped Mints

## Highlights

- Individually Wrapped MintsFull Color Magazine Quality Wrapper

Dimensions are in inches. Weight is in pounds.

- FLAVORS AVAILABLE: Buttermint or Peppermint. Must specify on PO.

- APPROXIMATE SIZE: 2" W x 1.25" H x 0.5"D
  IMPRINT AREA AND METHOD: 2.67" W x 2.09" H
  SET UP CHARGE: \$130.00(G), \$65.00(G) on re-orders. Price includes four color process wrapper.
  SHIPPING WEIGHT: 2000 per box / 19 lbs. Box dim: 14" x 14" x 14"
- FOB ZIP: NJ, 08031
- PLEASE NOTE: Must order in case quantities of 2,000. This is the minimum per color/art. LTM not available.