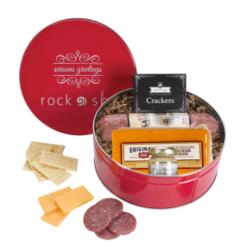

## **#GT3 The King Size Tin**

Please contact your Canadian sales or customer service representative for pricing.

## Description

- COLORS AVAILABLE: Solid Tin: Blue, Green, Red, Silver or White. Pre-Printed Designs: Bow, Holly, Snowflake or Thank You.
- FILLERS AVAILABLE: Charcuterie Assortment (Dry Cured Salami, 8 Oz. Cheese, Crackers and Gourmet Mustard), Butter & Caramel Popcorn or Large Chocolate Chip Cookies. Must specify on PO.
- APPROXIMATE SIZE: 8.125" Dia. x 3" H
- IMPRINT AREA AND METHOD: Direct Imprint: 6" Diameter Greeting Card: 5 1/4" W x 3 1/2" H Optional Laminated Decal: 7.5" Diameter
- SET UP CHARGE: C\$67.00(G), C\$33.50(G) on re-orders. Price includes 1 color direct imprint on solid tins or full color greeting card with designer tins.
- MULTI-COLOR IMPRINT: Direct Imprint: Two-four colors add C\$0.83(G) per piece plus an additional setup charge.
- OPTIONAL IMPRINT: Laminated Decal: Add C\$1.04(G) per piece.
- PMS COLOR MATCH: Direct Imprint: Add C\$80.43(G) per color.
- FOB ZIP: NJ, 08031
- PLEASE NOTE: Substitutions may be made based on availability at the time of order. Meat and Cheese Cannot Ship to Canada.