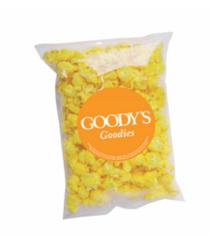

### Highlights

- Single Serving Popcorn Bag Available In Assorted Flavors
  Approximately 1.5 Oz. Of Popcorn
  Price Includes Full Color Laminated Decal

- Made In The USA

### Description

- COLORS AVAILABLE: Bag: Clear.
- FLAVORS AVAILABLE: Butter, Caramel or Cheese. Must specify on PO.

- FLAVORS AVAILABLE: Butter, Caramel or Cheese. Must specify on PO.
   APPROXIMATE SIZE: 4 ½" W x 8 ½" H x 2" D
   IMPRINT AREA AND METHOD: Decal: 2 ½" Dia
   SET UP CHARGE: \$60.00(G), \$30.00(G) on re-orders. Price includes four color laminated decal.
   COMPATIBLE ITEMS: ZBOX-POPCORN Popcorn Box
   FOB ZIP: NJ, 08031