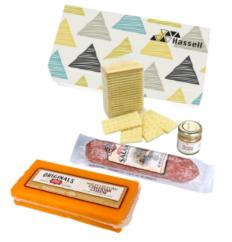

## #GB2-K Charcuterie Gourmet Meat & Cheese Sampler Set In Gift Box

# Highlights

- Epicurean Delight Features Dry Cured Salami, Cheese, Crackers And Gourmet Mustard in Fully Customizable Gitt Box
  Price Includes 4 Color Process Lid. Gourmet Food Items Sold As Shown.

### Description

- + COLORS AVAILABLE: 4CP Custom Lid with White Base. + APPROXIMATE SIZE: 7.56" W x 2.5" H x 4.625" D
- IMPRINT AREA AND METHOD: Lid: 7.56" W x 4.625" H
- SET UP CHARGE: \$50.00(G), \$25.00(G) on re-orders. Price includes custom 4-color printed lid with shrink-wrap.
   SHIPPING WEIGHT: 24 carton / 28 lbs. Box dim. are 22" x 22" x 16".
- FOB ZIP: NJ, 08031
- PLEASE NOTE: Substitutions may be made based on availability at the time of order. Meat and Cheese Cannot Ship to Canada.