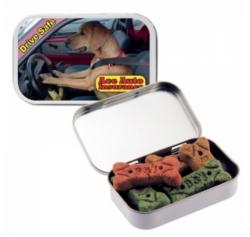

# **#DOG-BONE-LT01 Dog Bones in Large Tin**

## Highlights

- Upscale Hinged Tin Filled With Dog BonesDog Bones Made And Filled In USA

### Description

- COLORS AVAILABLE: Tin: Silver or White.
  APPROXIMATE SIZE: 2 %" L x 3 7%" W x 34" D
- APPROXIMATE SIZE: 2% LX3 % WX 4% D
  IMPRINT AREA AND METHOD: Decal: 3.622" x 2.441" Direct Imprint: 3.079" x 1.908"
  SET UP CHARGE: \$65.00(G), \$32.50(G) on re-orders. Price includes 1-color direct imprint or four color laminated decal.
  MULTI-COLOR IMPRINT: Direct Imprint: Two-four color add .35(G) per piece plus an additional setup charge.
  PMS COLOR MATCH: Direct Imprint: \$60.00(G) per color.
  SHIPPING WEIGHT: 206 units / 55 lbs. Box dim. are 14" x 14" x 14".
  FOR 210 NL 00021