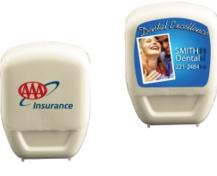

## Description

- APPROXIMATE SIZE: 2 <sup>1</sup>/<sub>4</sub>" H x 1 <sup>3</sup>/<sub>4</sub>" W x <sup>7</sup>/<sub>6</sub>" D
  IMPRINT AREA AND METHOD: Direct Imprint: 1" W x 1" H Laminated Decal: 1 <sup>1</sup>/<sub>6</sub>" W x 1 <sup>1</sup>/<sub>6</sub>" H
  SET UP CHARGE: Direct Imprint: \$65.00(G) per color. Laminated Decal: \$65.00(G) Re-orders: \$32.50(G). Price includes one color direct imprint or four color laminated decal.
- MULTI-COLOR IMPRINT: Direct Imprint: Add .25(G) per extra color, per piece.
- FOB ZIP: NJ, 08031