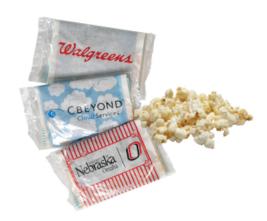

# **#CPOPBAG Custom Printed Single Microwave Popcorn Bag**

### Highlights

- Single Microwave Popcorn BagMade In USAExcluded From EQP

## Description

- APPROXIMATE SIZE: 6" H x 4" W
- IMPRINT AREA AND METHOD: 5" W x 9.25" H
- SET UP CHARGE: \$115.00(G). Price includes 1-color/1-location imprint. Set-up charges also apply to re-orders.
- SET OF CHARGE. \$15.00(G). Price includes 1-2000/1-location implinit. Set-up drarges also apply to re-orders.
  MULTI-COLOR IMPRINT: Add \$0.16(G) per extra color, per piece plus \$64.00(G) set up charge. (3 Color Maximum)
  SHIPPING WEIGHT: 50 per box at 11 lbs 17 x 15 x 5
  LEAD TIME: 25 business days after proof approval.
  ADDITIONAL CHARGES: PMS Match: \$50.00(G) per color