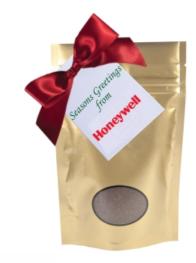

## Highlights

- .75 Oz. Freshly Ground Specialty Coffee
  Heat Sealed Foil Bag To Maintain Freshness
- Customize With Hot Stamp On Bag Or Greeting Card With Bow

## Description

- COLORS AVAILABLE: Bag: Black, Gold or Silver. Bow: Black, Gold, Green, Light Blue, Red, Royal Blue, Yellow or White. Must specify on PO.
  APPROXIMATE SIZE: Bag: 3.875" W x 6" H x 1.625" D Greeting Card: 3.5" W x 2" H
  IMPRINT AREA AND METHOD: 2" W x 2" H
  SET UP CHARGE: C\$67.00(G), C\$33.50(G) on re-orders. Price includes a 1-color hot stamp on bag or greeting card with bow.
  SHIPPING WEIGHT: 500 case / 35 lbs. Box dim. are 14" x 14".