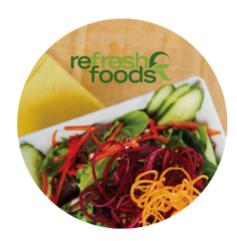

## #COASTER-4R Coaster - 4" Dia. Dye Sublimated

## Highlights

- Features Full Color Edge-To-Edge Graphics
   Microfiber Material With Rubber Backing
   Non-Slip Bottom