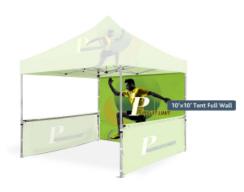

## **Highlights**

- · Full Tent Wall Made of 600D With PU Coating
- Tent & Half Walls Sold Separately, See Below For Details.
- EQP Does Not Apply To Custom Orders
- Random Samples Not Available. Please Contact Your Rep For Virtual

## Description

- · COLORS AVAILABLE: White.
- IMPRINT COLORS: Digital Dye-Sublimation on 1 or 2 Sides DISCLAIMER: Exact match of full color/4 color process inks is not guaranteed. PMS colors listed on artwork are for reference, but exact match is not guaranteed due to the 4CP print method.
- APPROXIMATE SIZE: 116.54" W x 81.89" H
  IMPRINT AREA AND METHOD: 10' W x 10' H
- SET UP CHARGE: C\$46.90(G). Set up charges also apply to re-orders.
- LEAD TIME: Production: 3-5 Business Days via Air to Largo, FL Shipping: 3-5 Business Days via Air to Largo, FL
- PRODUCT OPTIONS: This item is for TENT WALLS ONLY. Tent NOT included. Designed to be used with item C9T 10'x10' Tent. For half tent walls, see item #C11S 10' x 3' Half Tent Wall - Set of 2.
- · PLEASE NOTE: Prices are landed via Air Freight to any 1 US location. Disclaimer: Orders requiring drop ships will be brought to Hit's warehouse and additional freight charges will apply. Due to extreme fluctuations in air freight costs, pricing at time of order placement is subject to change. Please contact your rep for a quote. Please expect production and shipping delays from January to March due to the Chinese New Year holiday. Please take special consideration when placing any orders during these months. For more specific dates or additional information, check with your Overseas Sales Specialist or Outside Sales Rep. \*Please note: International shipments (subject to service availability) delivered to or picked up from remote and less-accessible locations are assessed an out-of-delivery area or out-of-pickup-area surcharge.